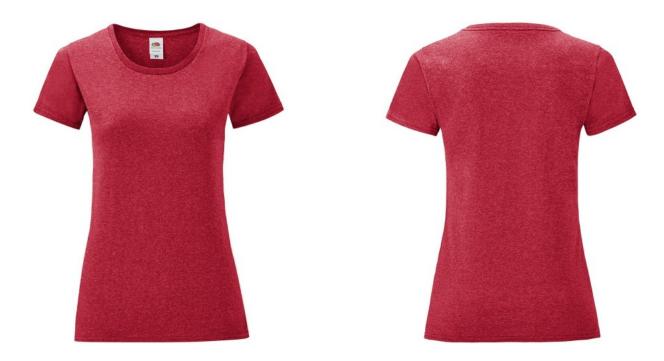

### **Basic informations**

Size: L Color: Heather red

#### Specification

Fruit of the Loom, LADIES ICONIC 150T, women's cotton T-shirt, white. T-shirt made from 52% cotton 48% polyester. T-shirt 150gm / m2. Regular size T-shirt with modern cut, normal collar. Modern design. Branded T-shirt. Branding Type: DTG, screen printing. In pack: 72 Piece